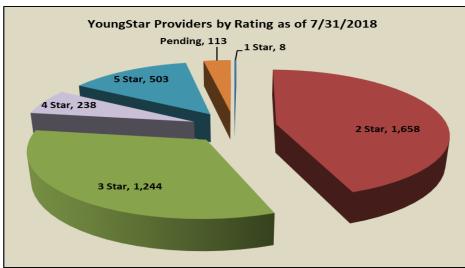

## **★** Participation and Rating Composition:

We currently have 3,764 programs participating in YoungStar. This is a decrease of 3 programs from June. The chart and graph below shows the rating composition by Region for the current month.

|                | 1 Star | 2 Star | 3 Star | 4 Star | 5 Star | Pending | TOTAL |
|----------------|--------|--------|--------|--------|--------|---------|-------|
| Kenosha/Racine | 0      | 90     | 84     | 9      | 19     | 9       | 211   |
| Milwaukee      | 6      | 523    | 403    | 68     | 84     | 44      | 1,128 |
| Northeastern   | 0      | 260    | 213    | 46     | 86     | 13      | 618   |
| Northern       | 1      | 162    | 117    | 17     | 42     | 6       | 345   |
| Southern       | 1      | 355    | 273    | 84     | 209    | 21      | 943   |
| Western        | 0      | 268    | 154    | 14     | 63     | 20      | 519   |
| Total          | 8      | 1,658  | 1,244  | 238    | 503    | 113     | 3,764 |