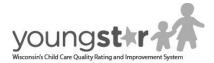

## **★** Rating and Wisconsin Shares Data

In July, the total number of programs currently rated was 3,651. There were an additional 113 programs with pending ratings. There were 2,544 programs with open Wisconsin Shares authorizations when the data was run for this report. There were 41,715 children receiving Wisconsin Shares as shown by region, age, and star level.

|                 | 2 Star | 3 Star | 4 Star | 5 Star | Total  |
|-----------------|--------|--------|--------|--------|--------|
| Age 0-2 Years   | 1,721  | 3,196  | 529    | 1,441  | 6,887  |
| Age 2-4 Years   | 2,295  | 4,573  | 940    | 2,475  | 10,283 |
| Age 4-6 Years   | 2,138  | 4,142  | 753    | 2,048  | 9,081  |
| Age 6-12 Years  | 4,337  | 7,250  | 888    | 2,023  | 14,498 |
| Age 12-17 Years | 318    | 529    | 48     | 71     | 966    |
| Total           | 10,809 | 19,690 | 3,158  | 8,058  | 41,715 |