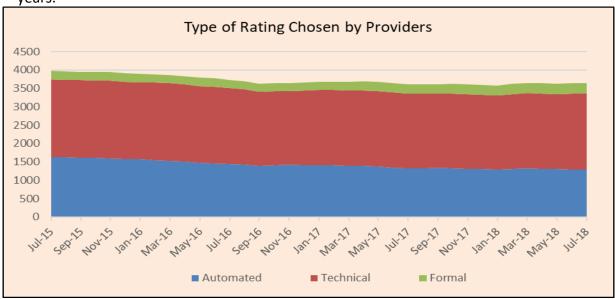

## **Rating History and Composition:**

The graph below shows the movement in rating type chosen by providers over the past three years.

The graph below shows movement in rating levels for providers over the past year.