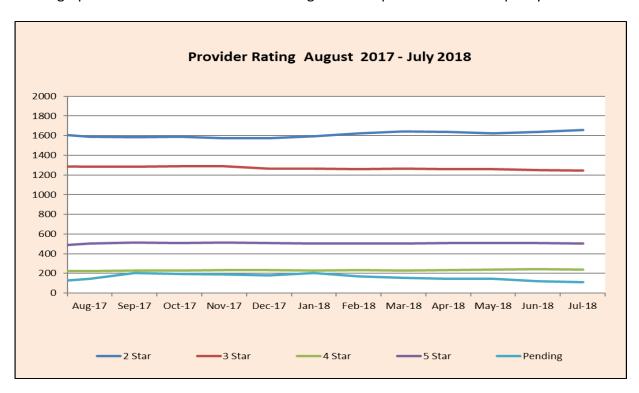

## **Rating History and Composition:**

The graph below shows the movement in rating type chosen by providers over the past three years.

The graph below shows movement in rating levels for providers over the past year.