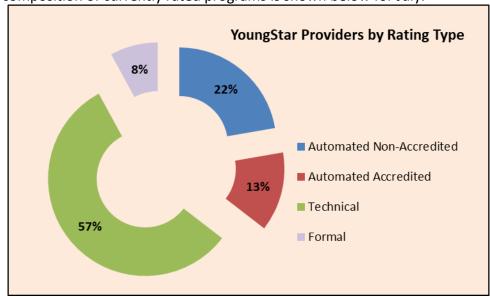

## **Rating History and Composition:**

The graph below shows the movement in rating type chosen by providers over the past three years.

The graph below shows movement in rating levels for providers over the past year.