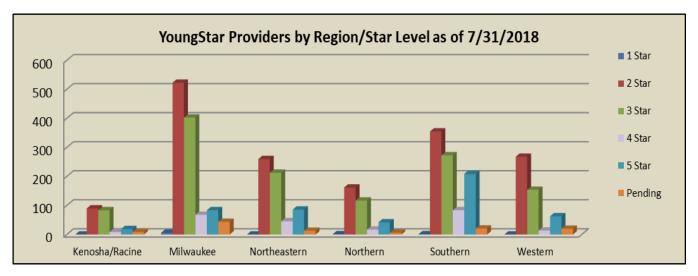

## **★** Participation and Rating Composition:

We currently have 3,764 programs participating in YoungStar. This is a decrease of 3 programs from June. The chart and graph below shows the rating composition by Region for the current month.

|                | 1 Star | 2 Star | 3 Star | 4 Star | 5 Star | Pending | TOTAL |
|----------------|--------|--------|--------|--------|--------|---------|-------|
| Kenosha/Racine | 0      | 90     | 84     | 9      | 19     | 9       | 211   |
| Milwaukee      | 6      | 523    | 403    | 68     | 84     | 44      | 1,128 |
| Northeastern   | 0      | 260    | 213    | 46     | 86     | 13      | 618   |
| Northern       | 1      | 162    | 117    | 17     | 42     | 6       | 345   |
| Southern       | 1      | 355    | 273    | 84     | 209    | 21      | 943   |
| Western        | 0      | 268    | 154    | 14     | 63     | 20      | 519   |
| Total          | 8      | 1,658  | 1,244  | 238    | 503    | 113     | 3,764 |