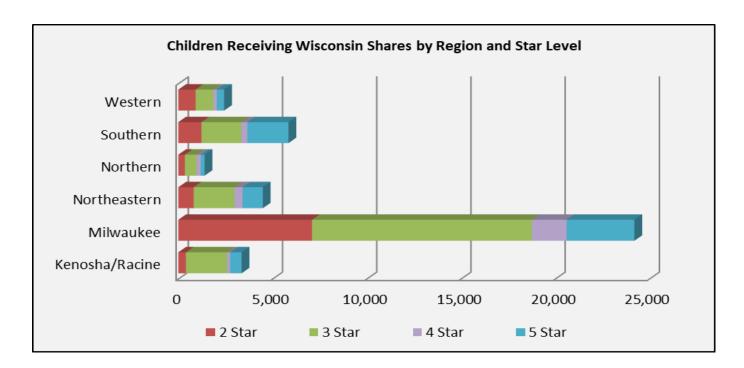

## **★** Rating and Wisconsin Shares Data

In July, the total number of programs currently rated was 3,651. There were an additional 113 programs with pending ratings. There were 2,544 programs with open Wisconsin Shares authorizations when the data was run for this report. There were 41,715 children receiving Wisconsin Shares as shown by region, age, and star level.

|                | 2 Star | 3 Star | 4 Star | 5 Star | Total  |
|----------------|--------|--------|--------|--------|--------|
| Kenosha/Racine | 406    | 2,184  | 161    | 607    | 3,358  |
| Milwaukee      | 7,095  | 11,666 | 1,841  | 3,599  | 24,201 |
| Northeastern   | 816    | 2,164  | 429    | 1,073  | 4,482  |
| Northern       | 347    | 620    | 224    | 204    | 1,395  |
| Southern       | 1,226  | 2,113  | 327    | 2,181  | 5,847  |
| Western        | 919    | 943    | 176    | 394    | 2,432  |
| Total          | 10,809 | 19,690 | 3,158  | 8,058  | 41,715 |