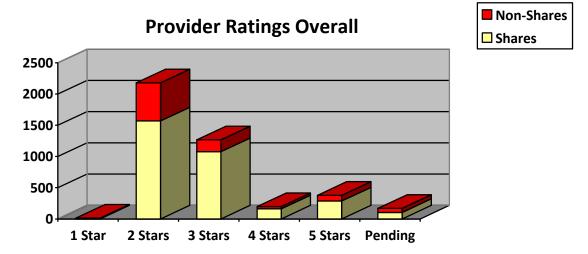

The chart below shows the number of ratings for Shares and non-Shares providers.

The chart below shows the number of ratings by type of care for all participating providers.

The chart below shows the type of rating chosen by providers.