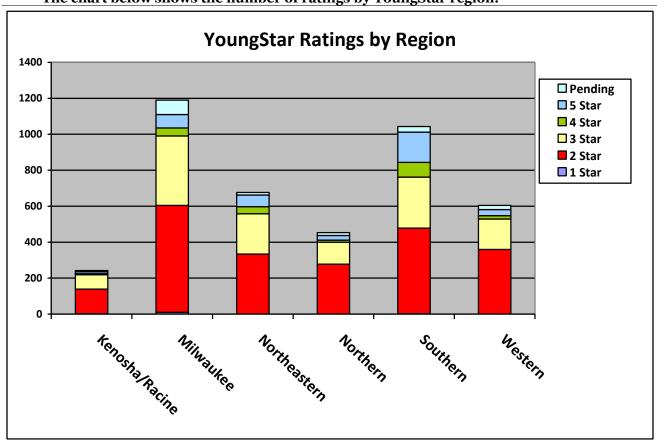

## \* Ratings

In May, the total number of programs currently rated was 4,037. Of those, 3,243 had an open Wisconsin Shares authorization when the data was run for this report.

The chart below shows the number of ratings by YoungStar region.