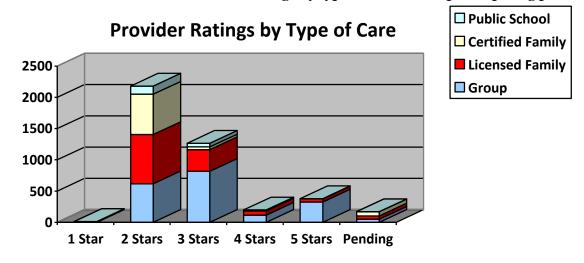

The chart below shows the number of ratings for Shares and non-Shares providers.

The chart below shows the number of ratings by type of care for all participating providers.

The chart below shows the type of rating chosen by providers.