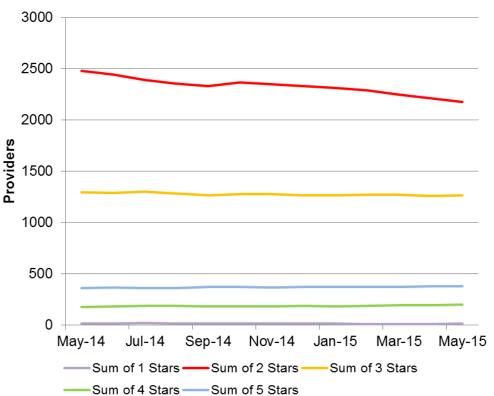

Type of Rating Chosen by Providers

This chart shows the progression of provider ratings over the last year.

Provider Ratings May 2014 - May 2015