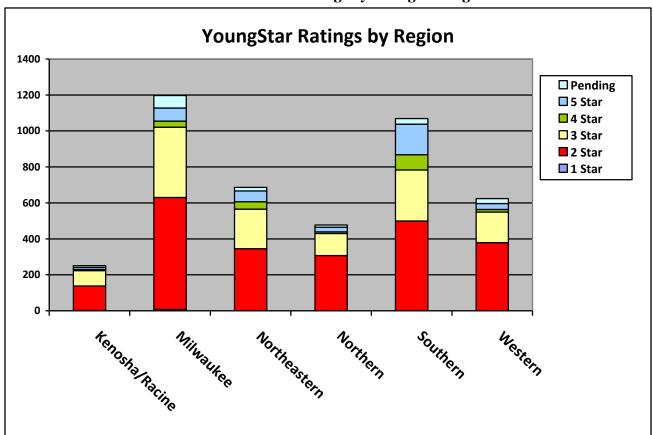

## \* Ratings

In February, the total number of programs currently rated was 4,304. Of those, 3,227 had an open Wisconsin Shares authorization when the data was run for this report.

The chart below shows the number of ratings by YoungStar region.