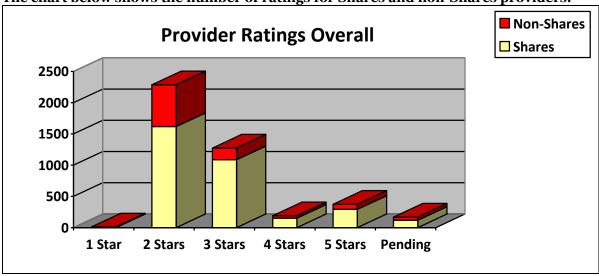

The chart below shows the number of ratings for Shares and non-Shares providers.

The chart below shows the number of ratings by type of care for all participating providers.

The chart below shows the type of rating chosen by providers.