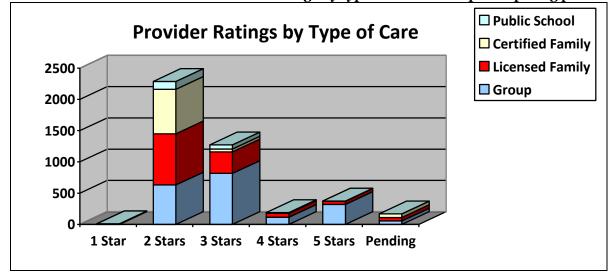

The chart below shows the number of ratings for Shares and non-Shares providers.

The chart below shows the number of ratings by type of care for all participating providers.

The chart below shows the type of rating chosen by providers.