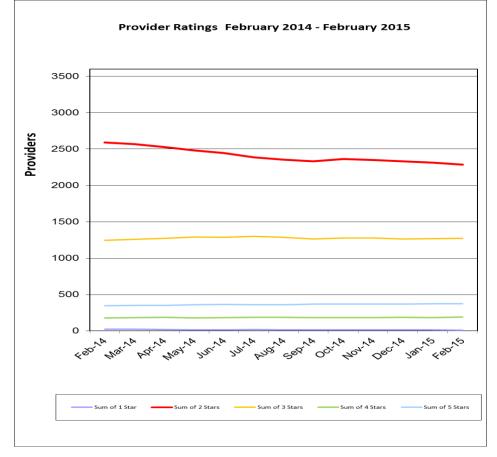

individual technical assistance visits. This brings the total for technical assistance visits to 35,053 visits. For February, 194 technical rating visits were completed. The total number of technical rating visits is 8,478.

## \* Ratings

In February, the total number of programs currently rated was 4,304. Of those, 3,227 had an open Wisconsin Shares authorization when the data was run for this report.

The chart below shows the number of ratings by YoungStar region.





The chart below shows the number of ratings for Shares and non-Shares providers.



The chart below shows the number of ratings by type of care for all participating providers.





The chart below shows the type of rating chosen by providers.



This chart shows the progression of provider ratings over the last year.