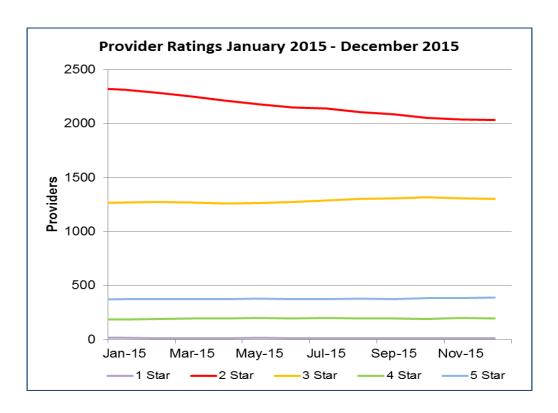

mber, 2015

For the month of December, the following are notable YoungStar statistics.

## **★** Participation

We currently have 4,102 programs participating in YoungStar. This is a decrease of 10 programs from November.

## **★** Ratings

In December, the total number of programs currently rated was 3,928. Of those, 3,076 had an open Wisconsin Shares authorization when the data was run for this report.

The chart below shows the number of ratings by YoungStar region.





The chart below shows the number of ratings for Shares and non-Shares providers.



The chart below shows the number of ratings by type of care for all participating providers.





The chart below shows the type of rating chosen by providers.



This chart shows the progression of provider ratings over the last year.