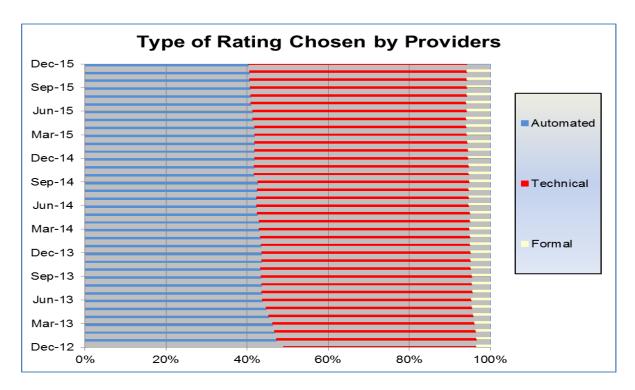

The chart below shows the number of ratings for Shares and non-Shares providers.

The chart below shows the number of ratings by type of care for all participating providers.

The chart below shows the type of rating chosen by providers.