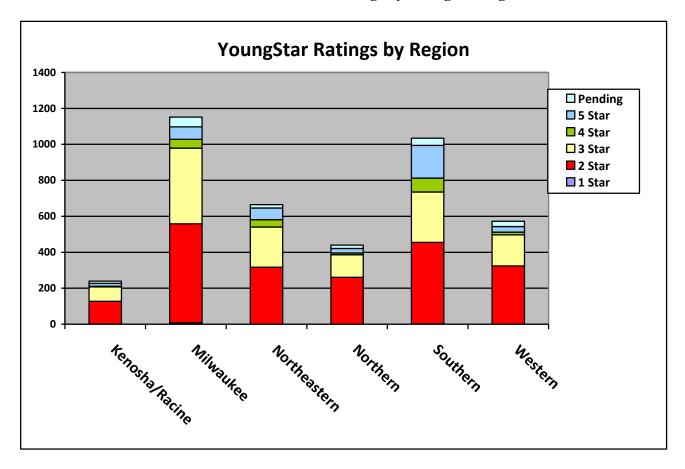

## **★** Ratings

In December, the total number of programs currently rated was 3,928. Of those, 3,076 had an open Wisconsin Shares authorization when the data was run for this report.

The chart below shows the number of ratings by YoungStar region.