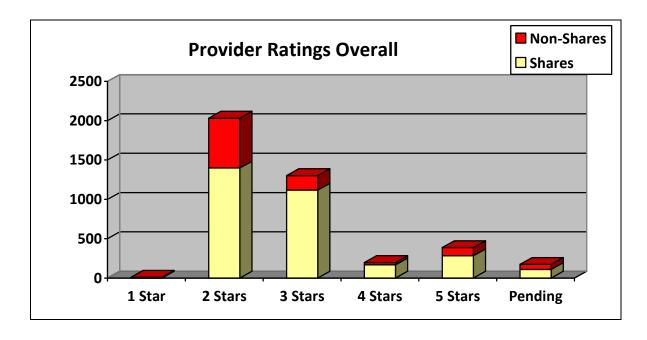

The chart below shows the number of ratings for Shares and non-Shares providers.

The chart below shows the number of ratings by type of care for all participating providers.

The chart below shows the type of rating chosen by providers.