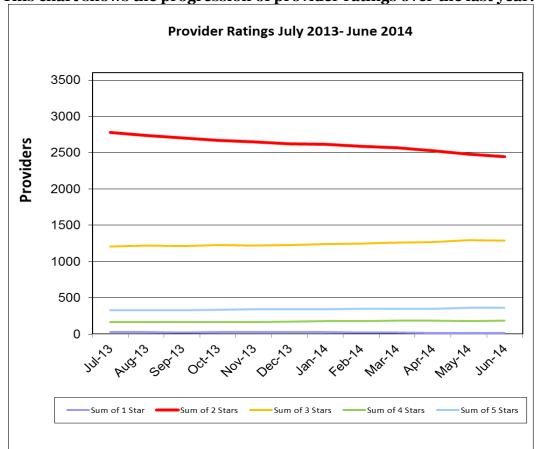

## \* Ratings

In June, the total number of programs rated to date was 4,504. Of those, 3,005 had an open Wisconsin Shares authorization when the data was run for this report.

The chart below shows the number of ratings by YoungStar region.