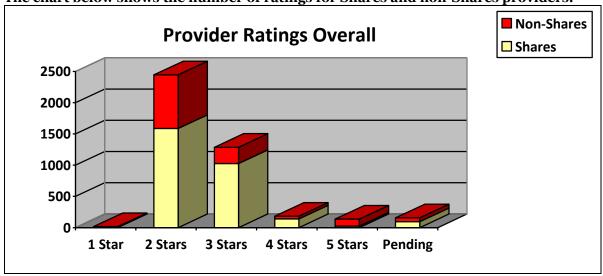

The chart below shows the number of ratings for Shares and non-Shares providers.

The chart below shows the number of ratings by type of care for all participating providers.

The chart below shows the type of rating chosen by providers.