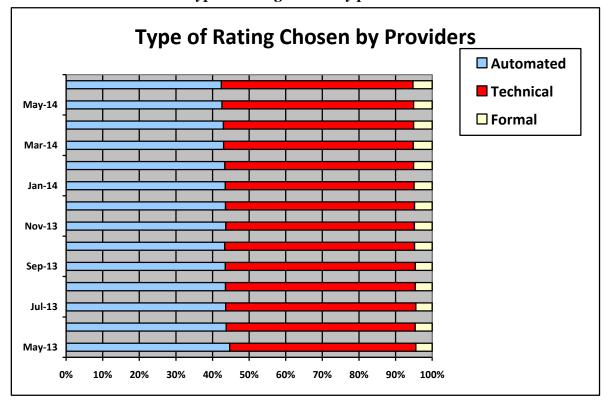

The chart below shows the number of ratings for Shares and non-Shares providers.

The chart below shows the number of ratings by type of care for all participating providers.

The chart below shows the type of rating chosen by providers.