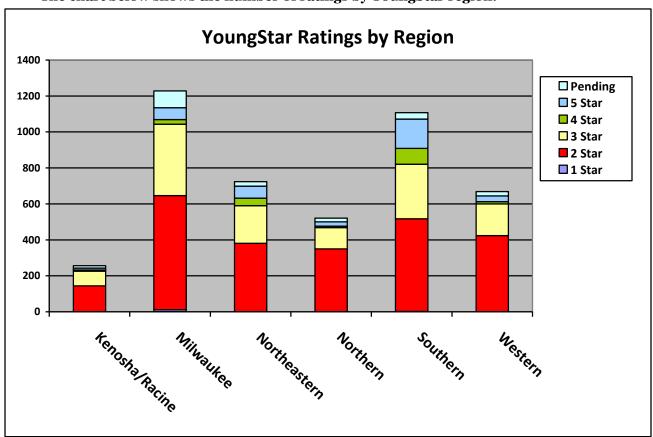

## \* Ratings

In June, the total number of programs rated to date was 4,504. Of those, 3,005 had an open Wisconsin Shares authorization when the data was run for this report.

The chart below shows the number of ratings by YoungStar region.