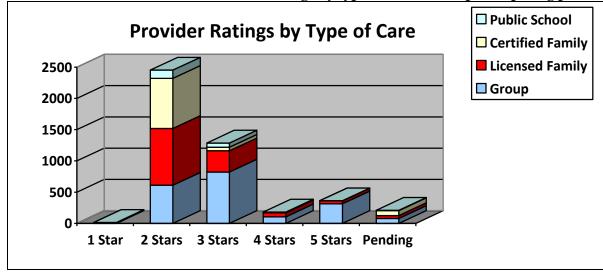

The chart below shows the number of ratings for Shares and non-Shares providers.

The chart below shows the number of ratings by type of care for all participating providers.

The chart below shows the type of rating chosen by providers.