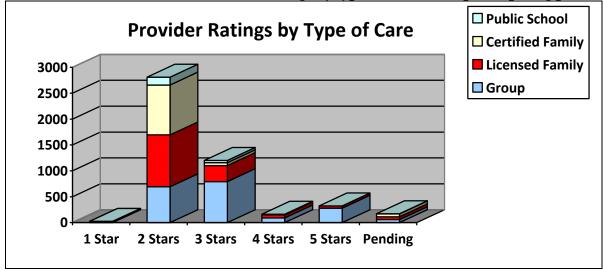

#### The chart below shows the number of ratings by YoungStar region.

The chart below shows the number of ratings by type of care for all participating providers.

The chart below shows the type of rating chosen by providers.