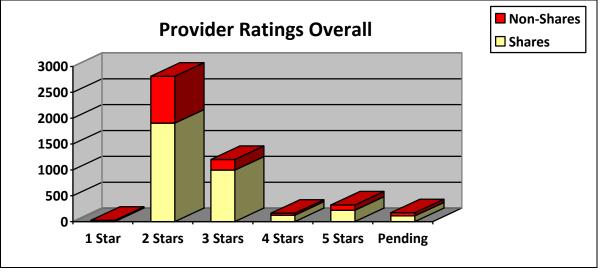

#### The chart below shows the number of ratings by YoungStar region.

The chart below shows the number of ratings by type of care for all participating providers.

The chart below shows the type of rating chosen by providers.