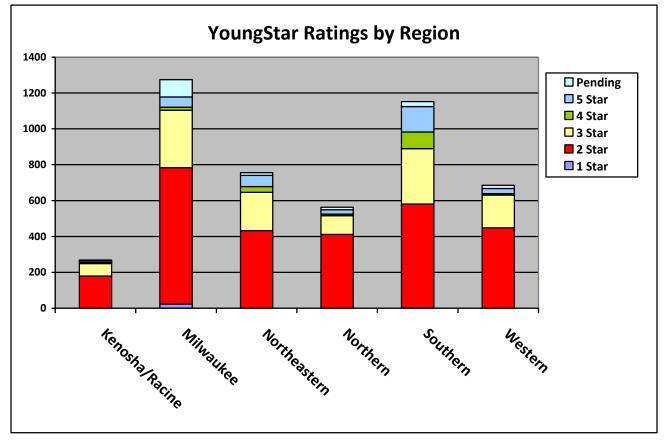

#### The chart below shows the number of ratings by YoungStar region.

The chart below shows the number of ratings by type of care for all participating providers.

The chart below shows the type of rating chosen by providers.