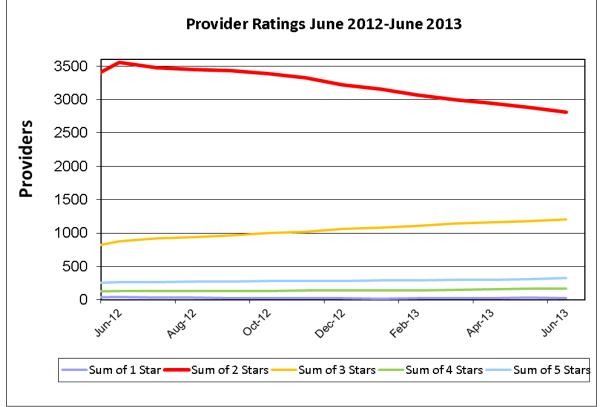

### ★ Ratings

In June, the total number of programs rated to date was 4,522. Of those, 3,243 had an open Wisconsin Shares authorization when the data was run for this report.