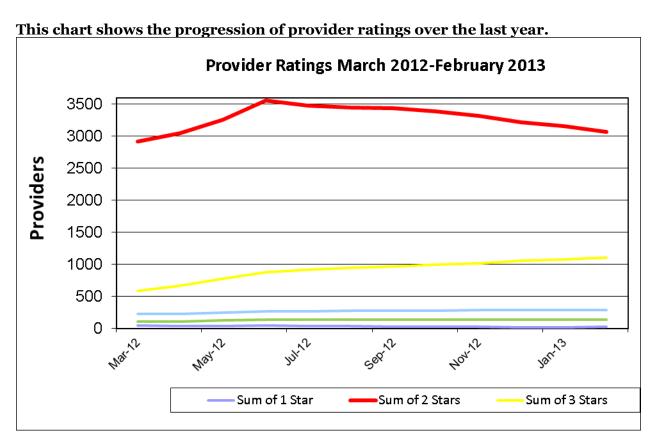

## \* Ratings

In February, 17 programs were rated for the first time, bringing the total rated to date to 4,621. Of those, 3,620 had an open Wisconsin Shares authorization when the data was run for this report.