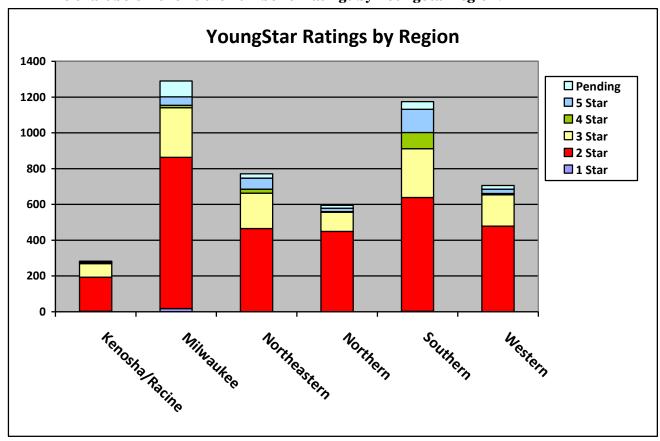

The chart below shows the number of ratings by YoungStar region.

The chart below shows the number of ratings for Shares and non-Shares providers.

The chart below shows the number of ratings by type of care for all participating providers.