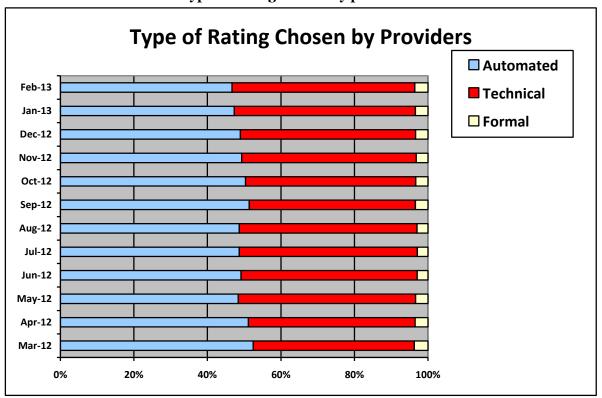

taff made 726 individual technical assistance visits to 167 programs. This brings the total for technical assistance visits to 15,452 visits. For February, 209 technical rating visits were completed with 90 programs. The total number of technical rating visits is 4,238.

## \* Ratings

In February, 17 programs were rated for the first time, bringing the total rated to date to 4,621. Of those, 3,620 had an open Wisconsin Shares authorization when the data was run for this report.

The chart below shows the number of ratings by YoungStar region.





The chart below shows the number of ratings for Shares and non-Shares providers.



The chart below shows the number of ratings by type of care for all participating providers.





The chart below shows the type of rating chosen by providers.