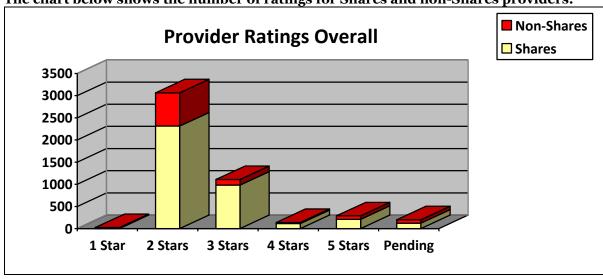

The chart below shows the number of ratings by YoungStar region.

The chart below shows the number of ratings for Shares and non-Shares providers.

The chart below shows the number of ratings by type of care for all participating providers.