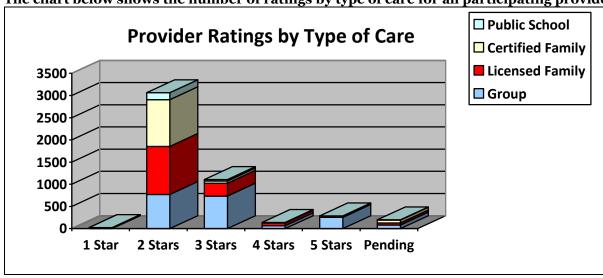

The chart below shows the number of ratings by YoungStar region.

The chart below shows the number of ratings for Shares and non-Shares providers.

The chart below shows the number of ratings by type of care for all participating providers.