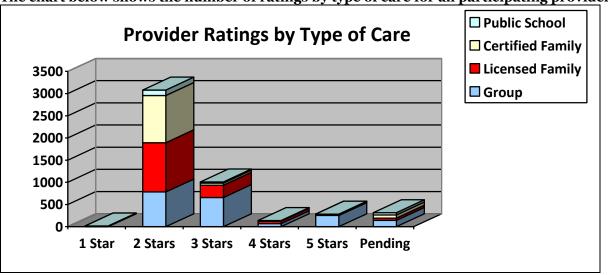

The chart below shows the number of ratings by type of care for all participating providers.

The chart below shows the type of rating chosen by providers.