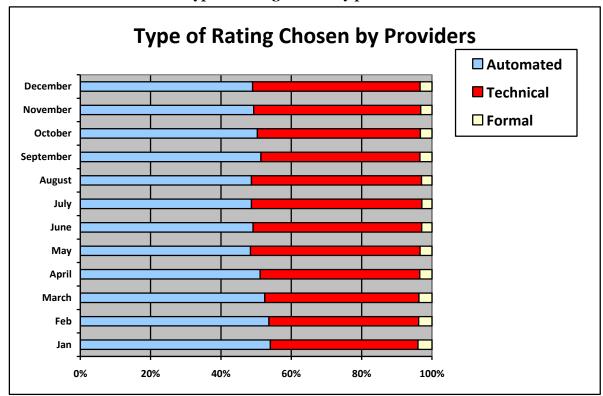

The chart below shows the number of ratings by type of care for all participating providers.

The chart below shows the type of rating chosen by providers.