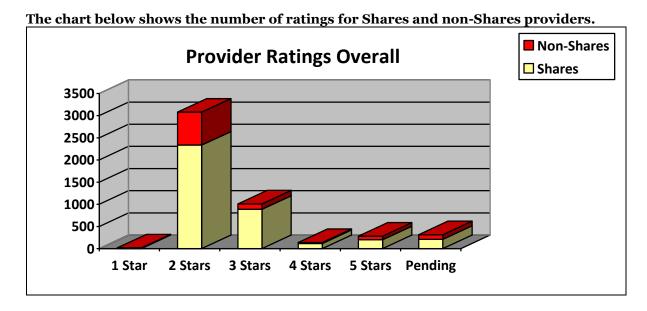

## **★** Ratings

In December, 87 programs were rated for the first time, bringing the total rated to date to 4,526. Of those, 3,540 had an open Wisconsin Shares authorization when the data was run for this report.