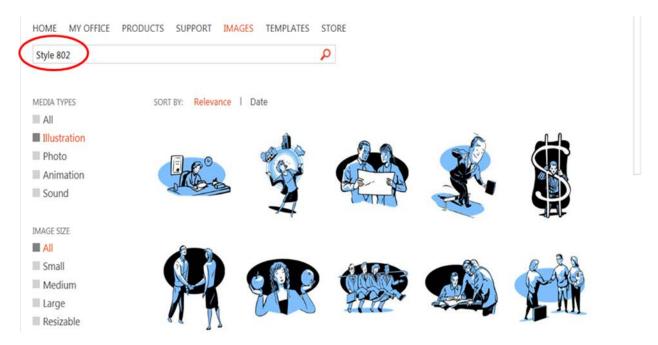

At Office.Microsoft.com, select the clip art style you would like to use and find the style number in the properties column at right:

Search either "Style <number>" or "<number>" to bring up all clip art graphics available under that style number and then choose and download those that you would like to use for your project.