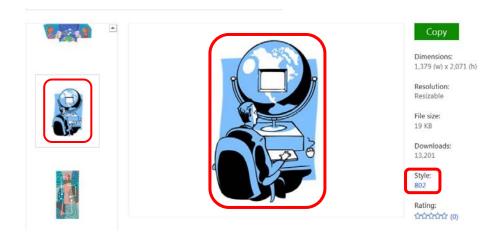

At Office.Microsoft.com, select the clip art style you would like to use and find the style number in the properties column at right:

Search either "Style <number>" or "<number>" to bring up all clip art graphics available under that style number and then choose and download those that you would like to use for your project.