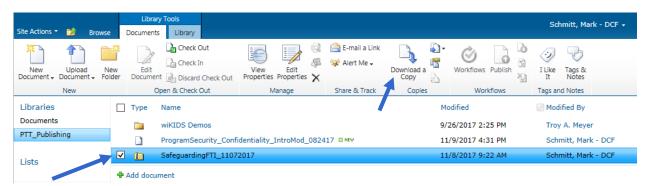

## **Download Files**

To download a single file, click the checkbox to the left of the selected file and then click the **Download a Copy** button.

You can then choose where you'd like to save the file.