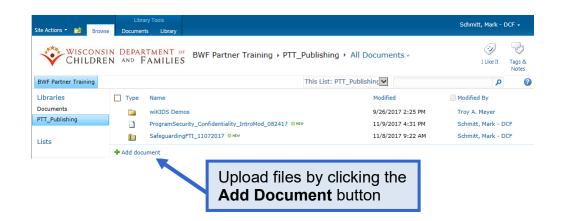

## PTT Publishing - SharePoint Site

The Partner Training Team's SharePoint site is a secure server storage space that is used to store and retrieve large files for the S:/ drive on the DCF network.

Log in to: https://share.dcf.wisconsin.gov/cake/bwfpt/

NOTE: Requires DCF Network ID, or WI Logon ID (also called a WIEXT ID)

If you do not have a WI Logon ID, you can self-register for one at: https://accounts.dwd.wisconsin.gov/

If you need access to the SharePoint site, have your supervisor send an email to the DCF Service Desk (<a href="mailto:dcfhelpdesk@wisconsin.gov">dcfhelpdesk@wisconsin.gov</a>) with the subject line, "SharePoint Access Request - BWF Partner Training"



## **Upload Files/Folders**





## **Download Files**

To download a single file, click the checkbox to the left of the selected file and then click the **Download a Copy** button.



You can then choose where you'd like to save the file.