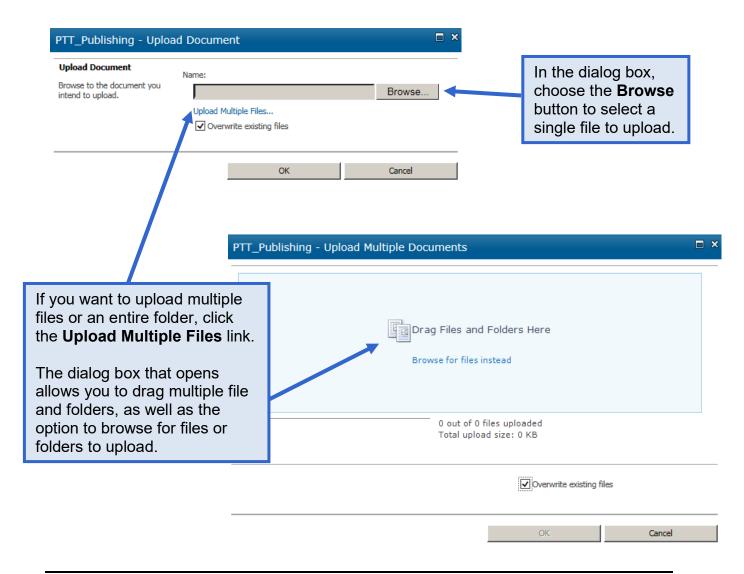

## PTT Publishing - SharePoint Site

The Partner Training Team's SharePoint site is a secure server storage space that is used to store and retrieve large files for the S:/ drive on the DCF network.

Log in to: https://share.dcf.wisconsin.gov/cake/bwfpt/

NOTE: Requires DCF Network ID, or WI Logon ID (also called a WIEXT ID)

If you do not have a WI Logon ID, you can self-register for one at: https://accounts.dwd.wisconsin.gov/

If you need access to the SharePoint site, have your supervisor send an email to the DCF Service Desk (<a href="mailto:dcfhelpdesk@wisconsin.gov">dcfhelpdesk@wisconsin.gov</a>) with the subject line, "SharePoint Access Request - BWF Partner Training"



## **Upload Files/Folders**





## **Download Files**

To download a single file, click the checkbox to the left of the selected file and then click the **Download a Copy** button.



You can then choose where you'd like to save the file.