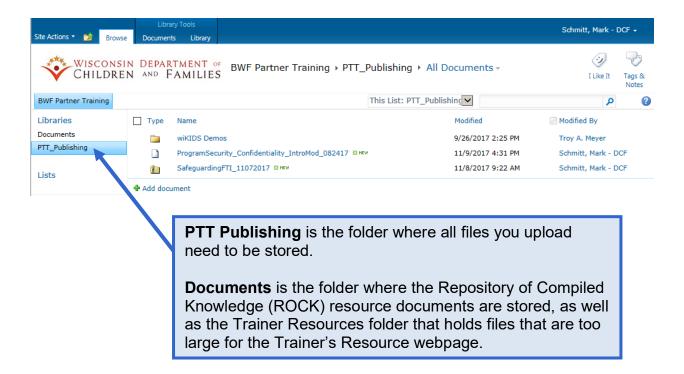

## PTT Publishing - SharePoint Site

The Partner Training Team's SharePoint site is a secure server storage space that is used to store and retrieve large files for the S:/ drive on the DCF network.

Log in to: https://share.dcf.wisconsin.gov/cake/bwfpt/

NOTE: Requires DCF Network ID, or WI Logon ID (also called a WIEXT ID)

If you do not have a WI Logon ID, you can self-register for one at: https://accounts.dwd.wisconsin.gov/

If you need access to the SharePoint site, have your supervisor send an email to the DCF Service Desk (<a href="mailto:dcfhelpdesk@wisconsin.gov">dcfhelpdesk@wisconsin.gov</a>) with the subject line, "SharePoint Access Request - BWF Partner Training"



## **Upload Files/Folders**





## **Download Files**

To download a single file, click the checkbox to the left of the selected file and then click the **Download a Copy** button.



You can then choose where you'd like to save the file.