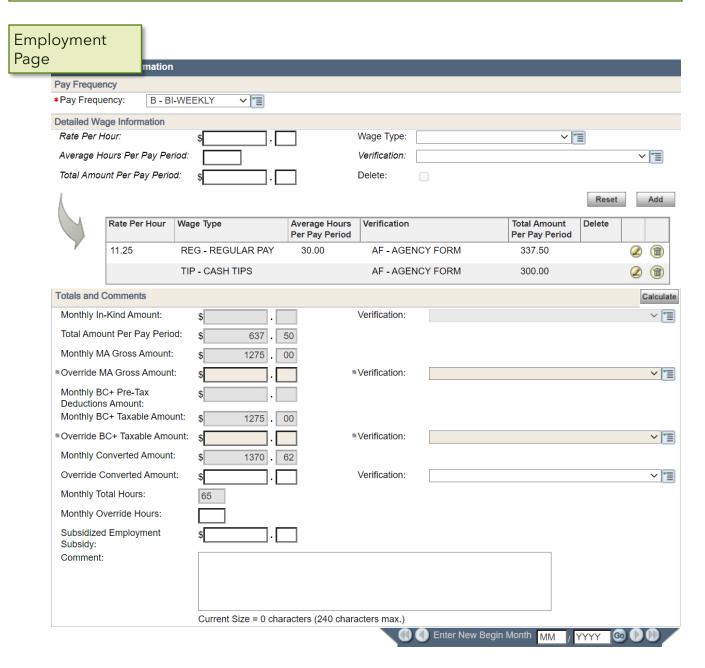

### Income

#### Income

CTS:

CC:

W-2:

~ 🔳

~ T

~ 🔳

\$

#### Income

#### Check out these resources:

W-2 Manual

3.2.2 Prospective Income Eligibility

3.2.3 Estimating Income

3.2.4 Income Availability

3.2.8.2 Farm & Self-Employment Income

3.2.9 Disregarding Income

## Learning Center

Average Hours Per Pay Period - Desk Aid

Entering Self Employment in CWW - Desk Aid

Employment Reporting - Desk Aid

Income or Asset - Desk Aid

Processing Third Party Verified Unearned

Income - Desk Aid

Prospective Budgeting

Training on Demand: Employment Page in

CWW

Training on Demand: Entering \$0 Income

Training on Demand Ending Employment in

**CWW** 

Training on Demand: Multiple Rates of Pay