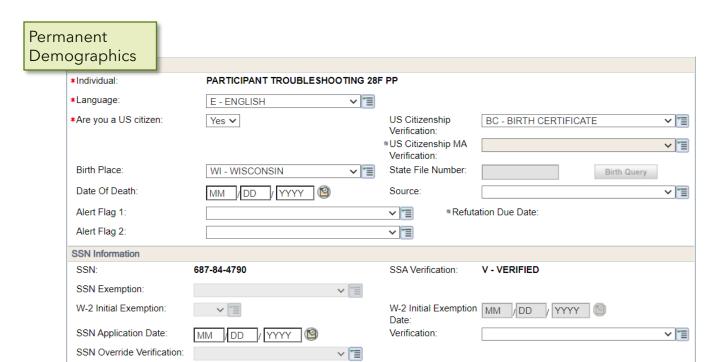

### **Assets**

12/01/2022

### **Assets**

## **Assets**

### Check out these resources:

W-2 Manual

3.3.2 Asset Availability

3.3.4 Counting Assets

Learning Center

Income or Asset - Desk Aid

Training on Demand: Electronic Funds Transfer (EFT)