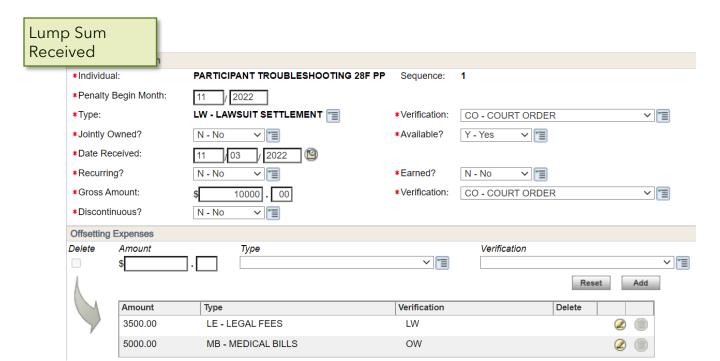

#### <u>Assets</u>

Includes what to examine when there is an issue with the asset limit test.

Pages 5-7

### **Assets**

12/01/2022

### **Assets**

## **Assets**

### Check out these resources:

W-2 Manual

3.3.2 Asset Availability

3.3.4 Counting Assets

Learning Center

Income or Asset - Desk Aid

Training on Demand: Electronic Funds Transfer (EFT)