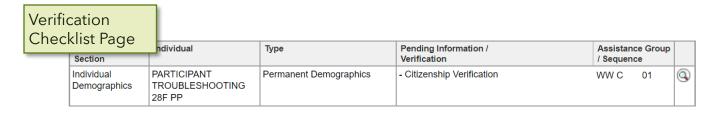

# **Pending Cases**

#### Check out these resources:

W-2 Manual Learning Center

4.1.3 Requesting Verification from Documentation and Verification W-2 Participants

4.1.4 Frequency of Verification