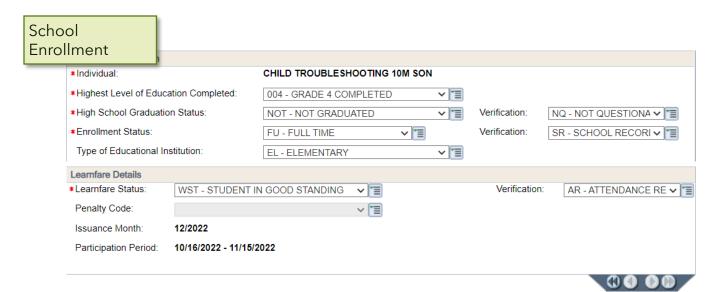

#### Check out these resources:

2.2.1 List of Criteria
2.4.2 Qualified Non-citizens
2.7.1 Providing SSNs
2.5.1 Cooperation with Child Support
15.3.1 Cooperation with the CSA
16.2 School Enrollment and Attendance