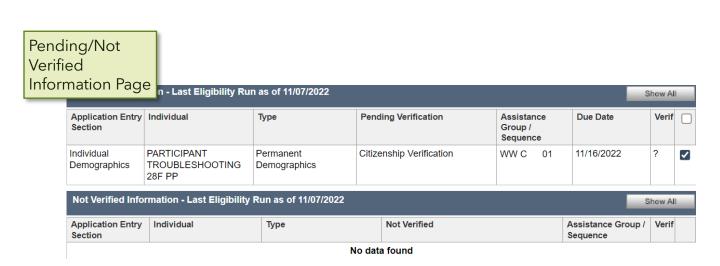

# **Pending Cases**

#### Check out these resources:

W-2 Manual Learning Center

4.1.3 Requesting Verification from Documentation and Verification W-2 Participants

4.1.4 Frequency of Verification