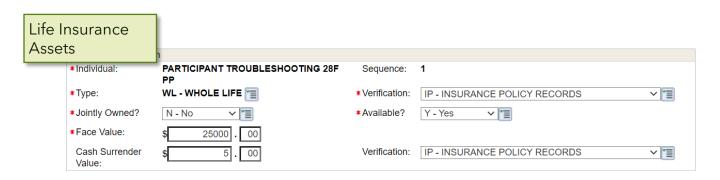

#### <u>Assets</u>

Includes what to examine when there is an issue with the asset limit test.

Pages 5-7

### **Assets**

12/01/2022

### **Assets**

## **Assets**

### Check out these resources:

W-2 Manual

3.3.2 Asset Availability

3.3.4 Counting Assets

Learning Center

Income or Asset - Desk Aid

Training on Demand: Electronic Funds Transfer (EFT)