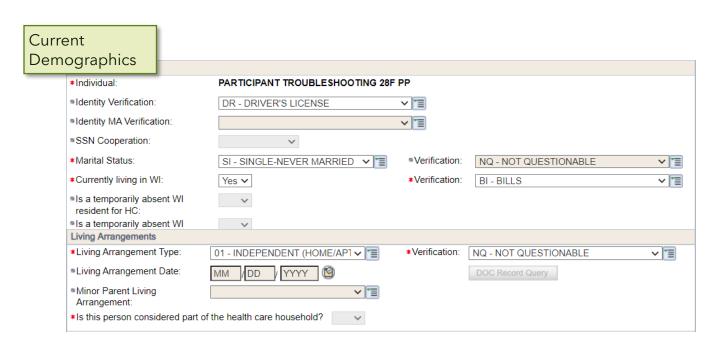

### Income

#### Income

CTS:

CC:

W-2:

~ 🔳

~ T

~ 🔳

\$

#### Income

#### Check out these resources:

W-2 Manual

3.2.2 Prospective Income Eligibility

3.2.3 Estimating Income

3.2.4 Income Availability

3.2.8.2 Farm & Self-Employment Income

3.2.9 Disregarding Income