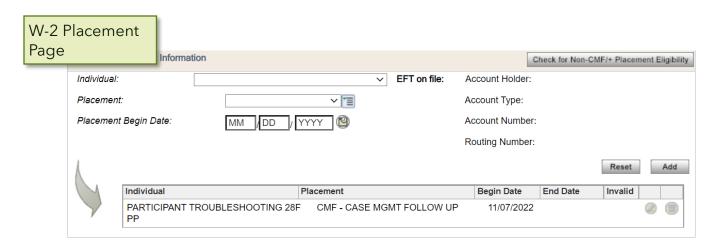

## W-2 Group

Includes where to look to see who's included in the W-2 group.

Page 12

### Check out these resources:

**CWW Process Help** 

10.2 Eligibility

Learning Center

Training on Demand: Eligibility Determination Training on Demand: W-2 Placement Page