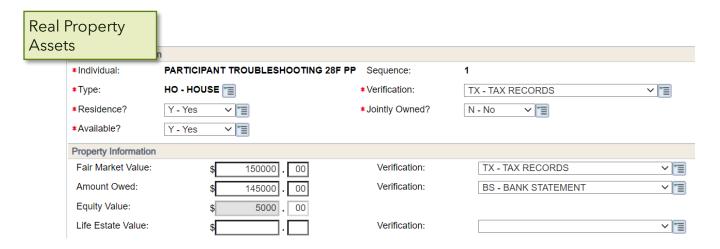

### **Assets**

12/01/2022

### **Assets**

## **Assets**

### Check out these resources:

W-2 Manual

3.3.2 Asset Availability

3.3.4 Counting Assets

Learning Center

Income or Asset - Desk Aid

Training on Demand: Electronic Funds Transfer (EFT)