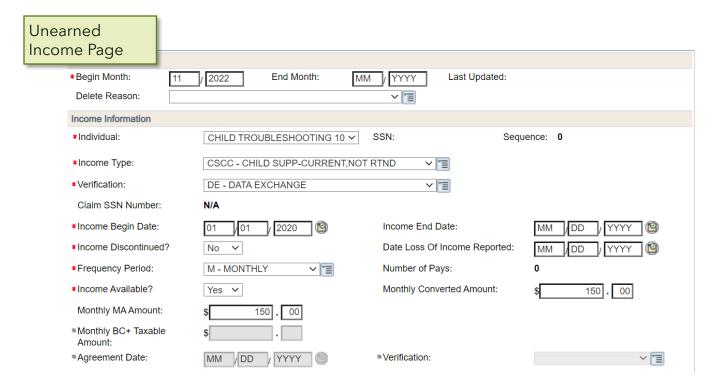

### Income

#### Income

CTS:

CC:

W-2:

~ 🔳

~ T

~ 🔳

\$

#### Income

#### Check out these resources:

W-2 Manual

3.2.2 Prospective Income Eligibility

3.2.3 Estimating Income

3.2.4 Income Availability

3.2.8.2 Farm & Self-Employment Income

3.2.9 Disregarding Income

## Learning Center

Average Hours Per Pay Period - Desk Aid

Entering Self Employment in CWW - Desk Aid

Employment Reporting - Desk Aid

Income or Asset - Desk Aid

Processing Third Party Verified Unearned

Income - Desk Aid

Prospective Budgeting

Training on Demand: Employment Page in

CWW

Training on Demand: Entering \$0 Income

Training on Demand Ending Employment in

**CWW** 

Training on Demand: Multiple Rates of Pay