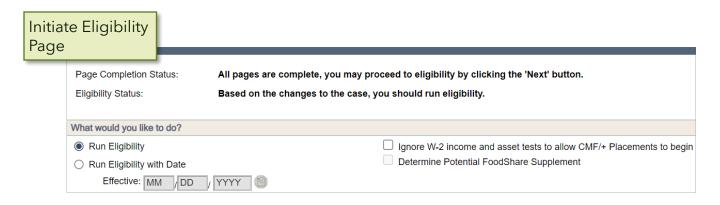

# Eligibility

### Check out these resources:

**CWW Process Help** 

10.2 Eligibility

Learning Center

Training on Demand: Eligibility Determination Training on Demand: W-2 Placement Page