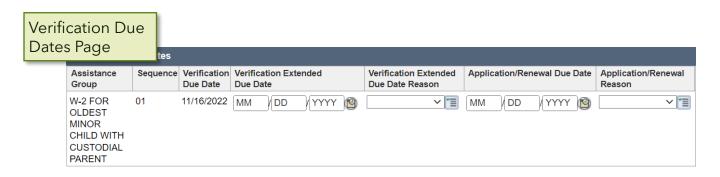

# **Pending Cases**

#### Check out these resources:

W-2 Manual Learning Center

4.1.3 Requesting Verification from Documentation and Verification W-2 Participants

4.1.4 Frequency of Verification