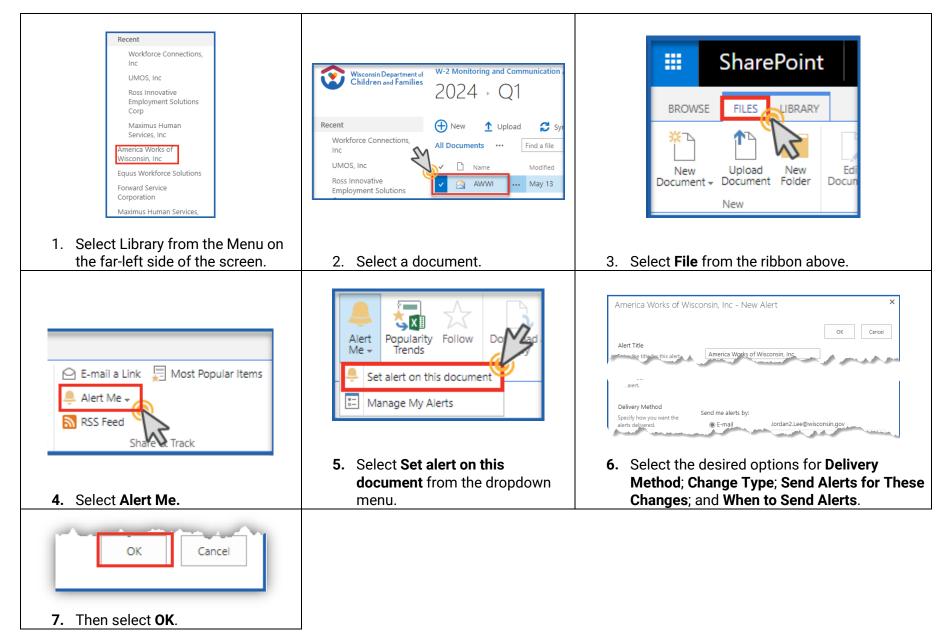

### Alerts: Create an alert for a specific document

\*It is suggested that the **Alert Title** is renamed to include the file pathway for ease of identification.

The individual who created the alert will receive an email confirmation that an alert has been successfully completed. See the example below.