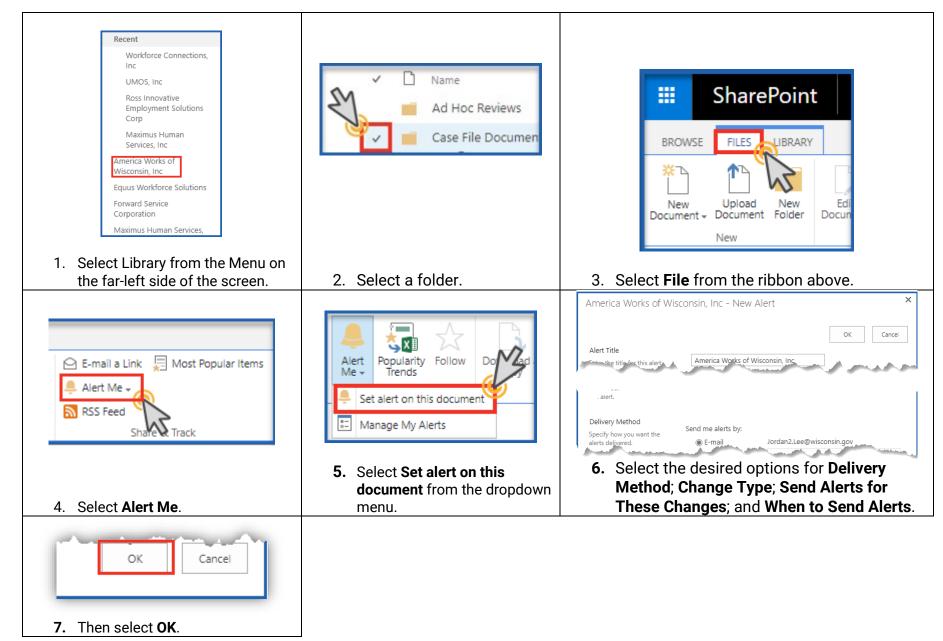

### Alerts: Create an alert for a specific document

\*It is suggested that the **Alert Title** is renamed to include the file pathway for ease of identification.

The individual who created the alert will receive an email confirmation that an alert has been successfully completed. See the example below.