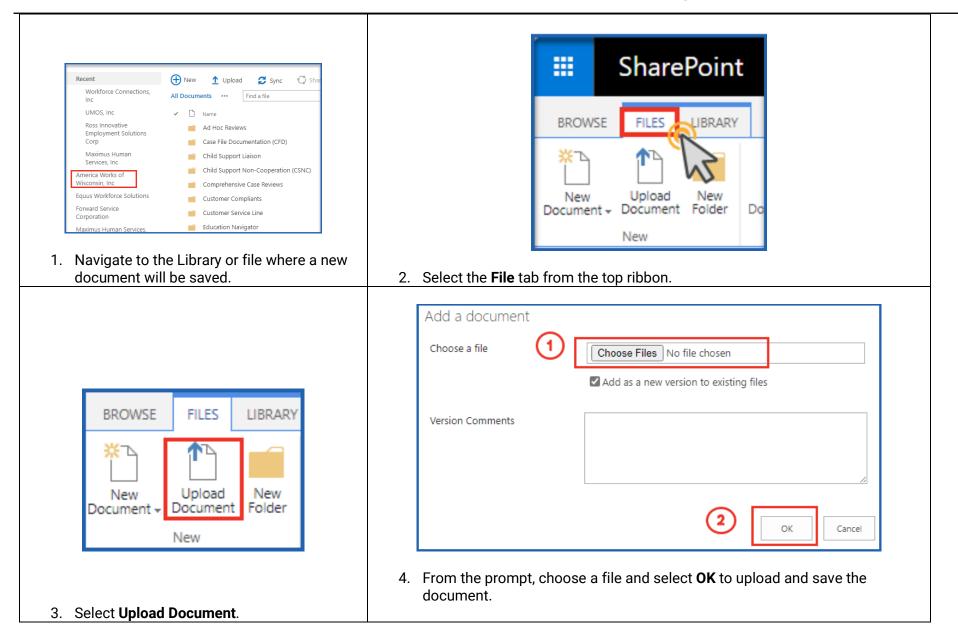

mage: Excel workbook       Image: Excel workbook         Image: PowerPoint presentation       Image: OneNote notebook         Image: New folder       New folder | Create a folder X<br>Name * 1<br>* INVITE PEOPLE<br>2 Create Cancel                                    |
| <ol> <li>Navigate to the desired Library or<br/>Folder a folder will be created in,<br/>then select <b>+ New</b>.</li> </ol> | 2. From the list, select <b>New folder</b> .                                                                                                                                                                                                                | 3. A prompt will appear. Name the folder, then select <b>Create</b> to add the new folder to the list. |

# Save a document to a SharePoint Library



# Rename a document, folder, or link in a document library

| Recent  Workforce Connections,  All Doc                                                     | w 🚹 Upload 🥰 Sync 😯 Shar<br>uments … Find a file                      |                                                                                           |
|---------------------------------------------------------------------------------------------|-----------------------------------------------------------------------|-------------------------------------------------------------------------------------------|
| Inc / Mode<br>UMOS, Inc ✓ [                                                                 |                                                                       |