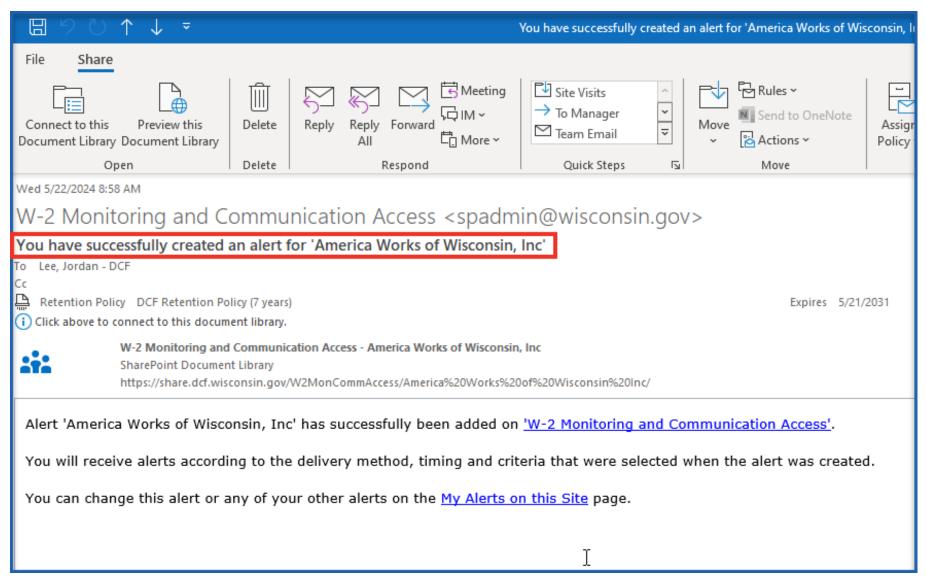

### Alerts: Creating an alert for a Library

\*It is suggested that the Alert Title is renamed to include the file pathway for ease of identification.

The individual who created the alert will receive an email confirmation that an alert has been successfully completed. See the example below.