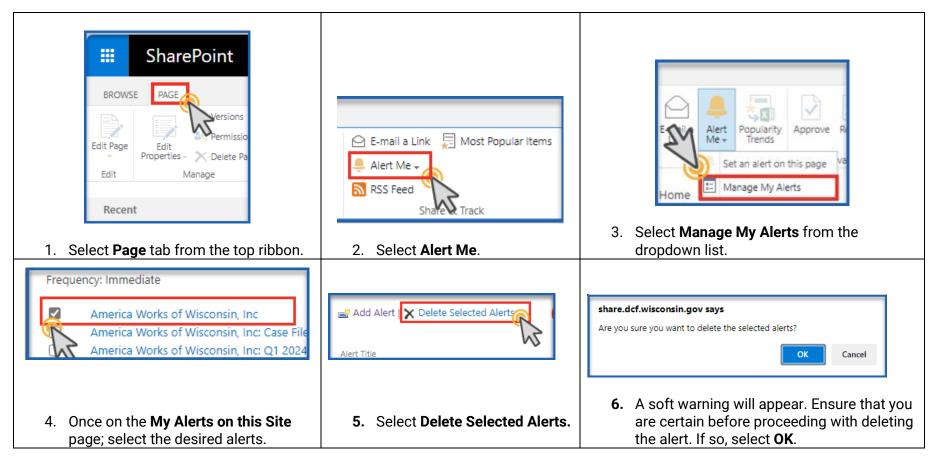

### Alerts: Delete an alert

The individual who deletes an alert from their list will receive an email confirmation that an alert has been successfully deleted.