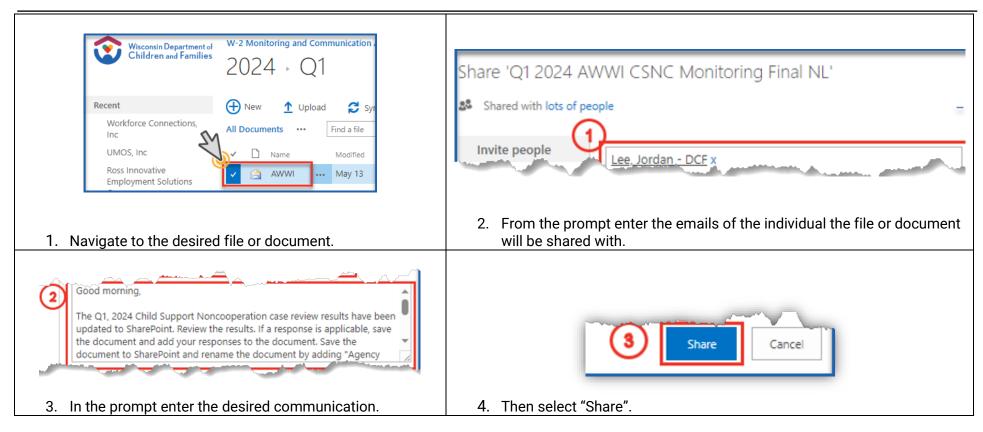

### Share a file or document

The email recipient(s) will receive a message of the shared document and a link. See the example below.

# Lee, Jordan - DCF has shared 'Q1 2024 AWWI CSNC Monitoring Final NL'

Lee, Jordan - DCF <Jordan2.Lee@wisconsin.gov> To Lee, Jordan - DCF Cc Lee, Jordan - DCF Retention Policy DCF Retention Policy (7 years)

Good morning,

The Q1, 2024 Child Support Noncooperation case review results have been updated to SharePoint. Review the results. If a response is applicable, save the document and add your responses to the document. Save the document to SharePoint and rename the document by adding "Agency Response" to the end of the file name.