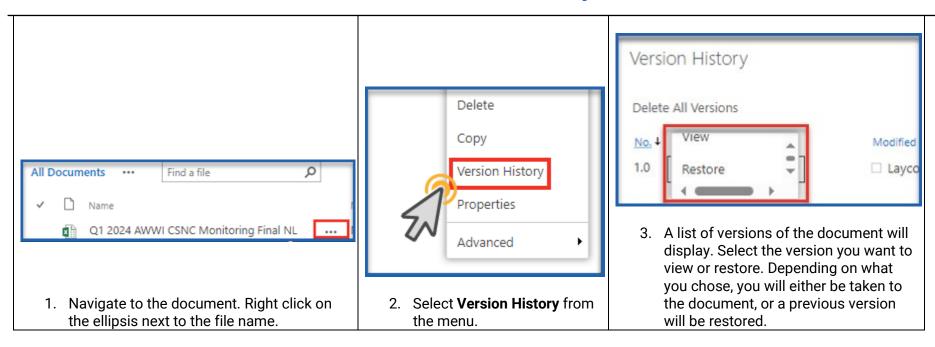

riteria that were selected when the alert was creat                                                                                                        | ed.                                        |
| You can change this alert or a                                                      | any of your other alerts on the <u>My Alerts</u>                                                                | on this Site page.                                                                                                                                         |                                            |

### Alerts: Delete an alert



The individual who deletes an alert from their list will receive an email confirmation that an alert has been successfully deleted.

# **View Version History**



# **Create a Folder**

| *** State Staff Only ***                                                                                                     |                                                                                                                                                                                                                                                             |                                                                                                        |
|------------------------------------------------------------------------------------------------------------------------------|---------------------------------------------------------------------------------------------------------------------------------------------------------------