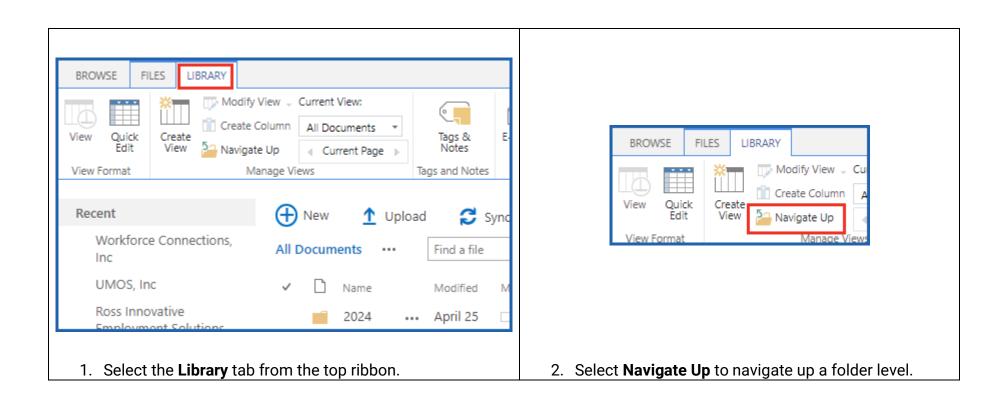

| Third Party Verification (TPV)       | ··· April 16                          | <ul> <li>Doudna, Danise - DCF</li> </ul> |                                                       |                                                |
|                                         | W-2 Overpayments                     | ••• April 16                          | <ul> <li>Doudna, Danise - DCF</li> </ul> |                                                       |                                                |
|                                         | Drag files                           | here to upload                        |                                          |                                                       |                                                |

### **Folder Navigation**



### **Alerts**

\*Users may choose to either create an alert to be notified when a change is made to a Library, file or document. Alerts are not required.

### Alerts: Creating an alert for a Library



\*It is suggested that the Alert Title is renamed to include the file pathway for ease of identification.

The individual who created the alert will receive an email confirmation that an alert has been successfully completed. See the example below.



### Alerts: Creating an alert for changes or modification made to a file



\*It is suggested that the **Alert Title** is renamed to include the file pathway for ease of identification.

The individual who created the alert will receive an email confirmation that an alert has been successfully completed. See the example below.

| ⊟ ౪ౖౖ ↑ ↓ ऱ