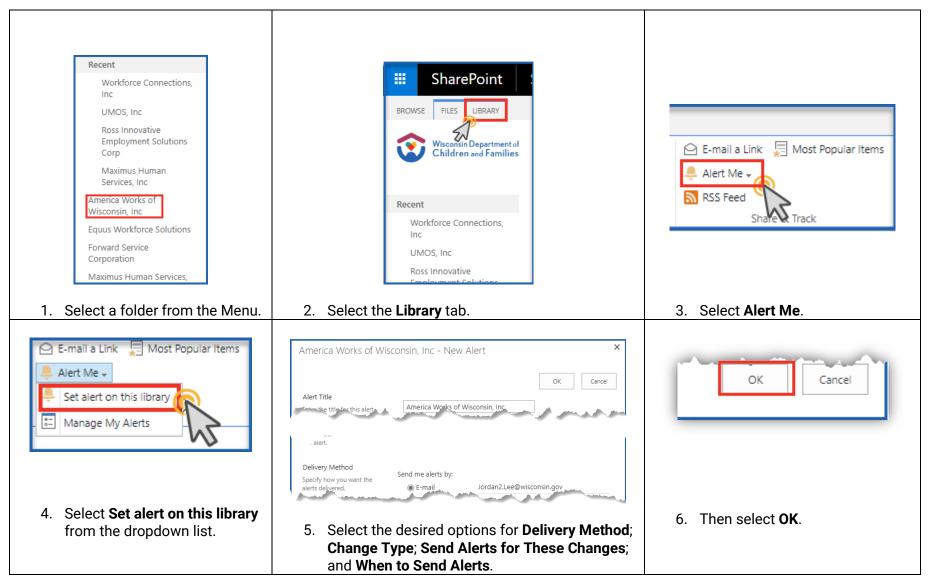

### Alerts: Creating an alert for a Library

\*It is suggested that the Alert Title is renamed to include the file pathway for ease of identification.

The individual who created the alert will receive an email confirmation that an alert has been successfully completed. See the example below.