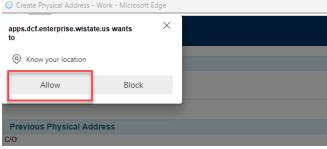

Save Close

5. If you cannot locate an address using the Address Search field, a message will display indicating no results were found. Select No to enter a new address manually.

Note: For best results in using the Address Search field, it is recommended that you allow your physical location to be shared when the message appears on your screen. To allow, Click Allow for this site when message displays.