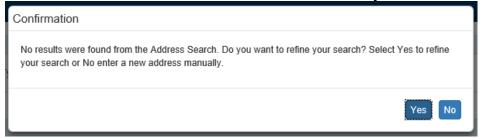

Save Close

5. If you cannot locate an address using the Address Search field, a message will display indicating no results were found. Select No to enter a new address manually.

Note: For best results in using the Address Search field, it is recommended that you allow your physical location to be shared when the message appears on your screen. To allow, Click Allow for this site when message displays.