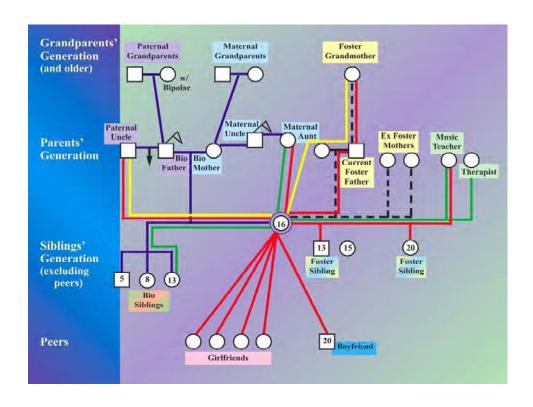

### **Connectedness Charts**

#### **DIMENSIONS OF CONNECTEDNESS:**

- HEART: Who do you love? Who loves you? Who do you want to love you?
- MIND: Who teaches you? What are you learning? Who do you teach? Who do you think about?

# **Connectedness Charts**

- BODY: Who shares your blood? Does anybody share your body? Who provides you with food and shelter?
- SOUL: To what or whom is your soul connected? What or who are your passions?

# **Connectedness Charts**

#### **COLOR CODES FOR THE LINES**

- RED is for the heart.
- GREEN is for the fertile and creative mind.
- BLUE is for the blood that runs in the veins (body).
- YELLOW is for the light of the soul.