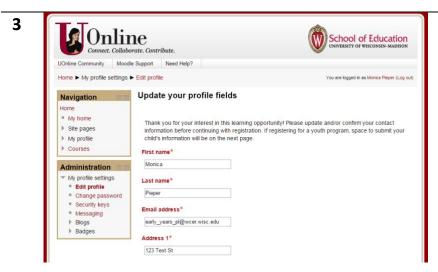

Email address\*

Email address\*

Enter your information and click Create my new account.

Review the information you just entered and click **Save profile & continue**.

Review the course options and confirm that you agree with the policy by checking the box next to I agree to this policy.