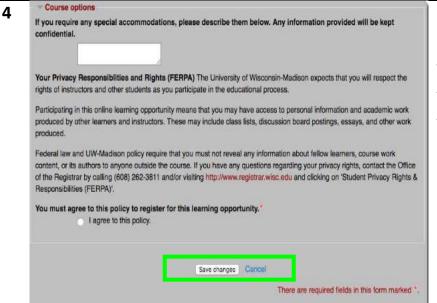

Email address\*

Email address\*

Enter your information and click Create my new account.

Review the information you just entered and click **Save profile & continue**.

Review the course options and confirm that you agree with the policy by checking the box next to I agree to this policy.

Click Save changes.

Click Enroll Now.

Note: Viewing the modules and enrolling in this course is always free of charge.

Congratulations! You are now enrolled and can utilize all components of this online learning opportunity.