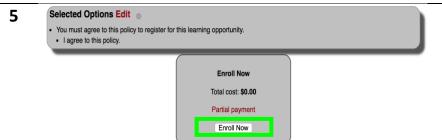

Click Save changes.

Click Enroll Now.

Note: Viewing the modules and enrolling in this course is always free of charge.

Congratulations! You are now enrolled and can utilize all components of this online learning opportunity.