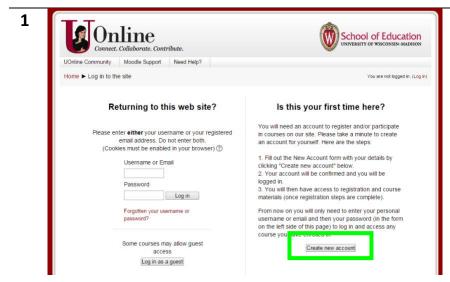

Go to <a href="https://go.wisc.edu/peki2d">https://go.wisc.edu/peki2d</a>

and click **Create new** account.

Note: If you participated in another WIDA Early Years course (e.g., Master Cadre), you can choose the left-hand option and enter your log-in information. Then go to Step 3.