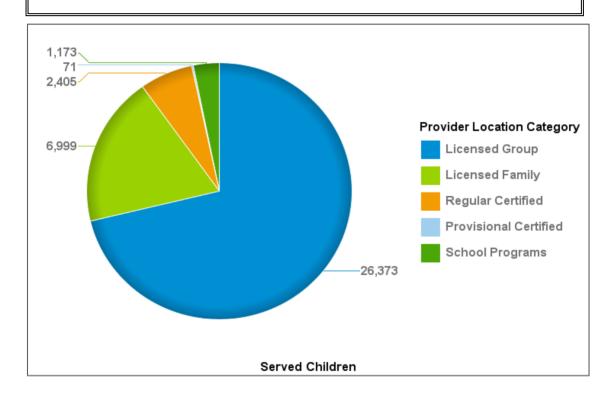

Served Children by Provider Type - Quarter 1 (January - March) 2024

| Provider Location<br>Category | Served Chilren | Percent of Total | Cumulative<br>Sum of % |
|-------------------------------|----------------|------------------|------------------------|
| Licensed Group                | 26373          | 71.24%           | 71.24%                 |
| Licensed Family               | 6999           | 18.91%           | 90.14%                 |
| Regular Certified             | 2405           | 6.50%            | 96.64%                 |
| Provisional Certified         | 71             | 0.19%            | 96.83%                 |
|                               | 1173           | 3.17%            | 100.00%                |
| School Programs               | 1173           | <b>.</b>         | 100.00%                |
| Totals                        |                | 100.00%          |                        |