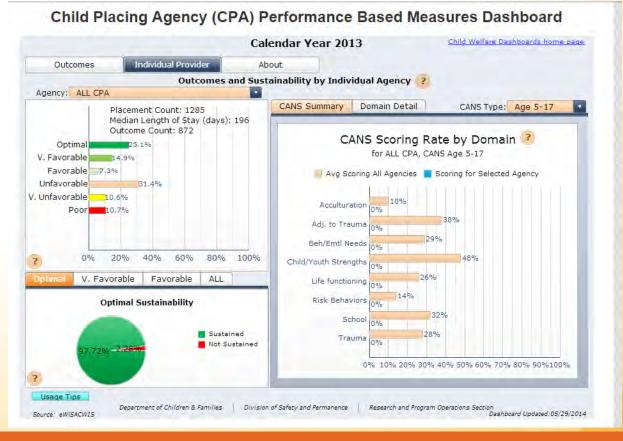

# Agenda

- Supervising Decision Making using CANS Actionable Items
- CANS Supervisory Approval
- General Supervision of the CANS
- Where does CANS information go?
- Reports, Dashboards, and CANS History