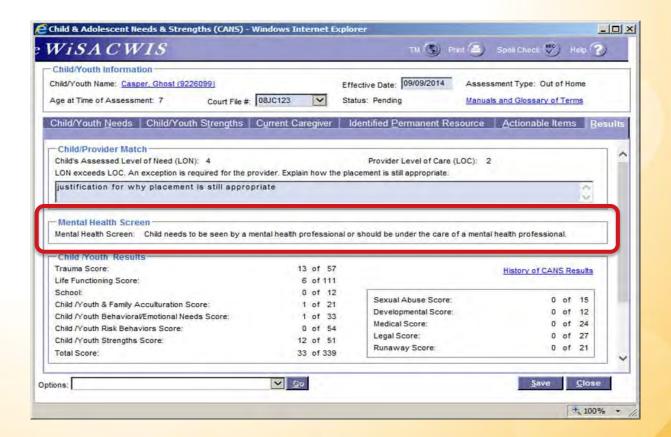

- Level of Need & Level of Care
  - Placement
  - Out-of-Home Care Support

| ViSACWIS                                                                                                                                                                                                                                                                                                    |                                                                                   | ти <b>(5)</b> н                                                                                                                                                                                                                                                                                                                                                                                                                                                                                                                                                                                                                                                                                                                                                                                                                                                                                                                                                                                                                                                                                                                                                                                                                                                                                                                                                                                                                                                                                                                                                                                                                                                                                                                                                                                                                                                                                                                                                                                                                                                                                                                | nnt 😑 Spell Check 🖤 Help (                                                                   | D        |
|-------------------------------------------------------------------------------------------------------------------------------------------------------------------------------------------------------------------------------------------------------------------------------------------------------------|-----------------------------------------------------------------------------------|--------------------------------------------------------------------------------------------------------------------------------------------------------------------------------------------------------------------------------------------------------------------------------------------------------------------------------------------------------------------------------------------------------------------------------------------------------------------------------------------------------------------------------------------------------------------------------------------------------------------------------------------------------------------------------------------------------------------------------------------------------------------------------------------------------------------------------------------------------------------------------------------------------------------------------------------------------------------------------------------------------------------------------------------------------------------------------------------------------------------------------------------------------------------------------------------------------------------------------------------------------------------------------------------------------------------------------------------------------------------------------------------------------------------------------------------------------------------------------------------------------------------------------------------------------------------------------------------------------------------------------------------------------------------------------------------------------------------------------------------------------------------------------------------------------------------------------------------------------------------------------------------------------------------------------------------------------------------------------------------------------------------------------------------------------------------------------------------------------------------------------|----------------------------------------------------------------------------------------------|----------|
| Child/Youth Information<br>hild/Youth Name: <u>Casper, Ghost (9226099)</u><br>ge at Time of Assessment: 7 Court File #:                                                                                                                                                                                     | 08JC123                                                                           | Effective Date: 09/09/2014<br>Status: Pending                                                                                                                                                                                                                                                                                                                                                                                                                                                                                                                                                                                                                                                                                                                                                                                                                                                                                                                                                                                                                                                                                                                                                                                                                                                                                                                                                                                                                                                                                                                                                                                                                                                                                                                                                                                                                                                                                                                                                                                                                                                                                  | Assessment Type: Out of Home<br>Manuals and Glossary of Terms                                |          |
| hild/Youth Needs   Child/Youth Strengths                                                                                                                                                                                                                                                                    | Current Caregiver                                                                 | Identified Permanent Re                                                                                                                                                                                                                                                                                                                                                                                                                                                                                                                                                                                                                                                                                                                                                                                                                                                                                                                                                                                                                                                                                                                                                                                                                                                                                                                                                                                                                                                                                                                                                                                                                                                                                                                                                                                                                                                                                                                                                                                                                                                                                                        | source <u>A</u> ctionable Items                                                              | Res      |
| Child/Provider Match<br>Child's Assessed Level of Need (LON): 4                                                                                                                                                                                                                                             | a Barrow B.                                                                       | Provider Level of Care                                                                                                                                                                                                                                                                                                                                                                                                                                                                                                                                                                                                                                                                                                                                                                                                                                                                                                                                                                                                                                                                                                                                                                                                                                                                                                                                                                                                                                                                                                                                                                                                                                                                                                                                                                                                                                                                                                                                                                                                                                                                                                         | (LOC): 2                                                                                     |          |
| LON exceeds LOC. An exception is required for the pr<br>justification for why placement is still approp                                                                                                                                                                                                     |                                                                                   | e placement is still appropriate.                                                                                                                                                                                                                                                                                                                                                                                                                                                                                                                                                                                                                                                                                                                                                                                                                                                                                                                                                                                                                                                                                                                                                                                                                                                                                                                                                                                                                                                                                                                                                                                                                                                                                                                                                                                                                                                                                                                                                                                                                                                                                              | 0                                                                                            |          |
| justification for why placement is still approp<br>Mental Health Screen<br>Mental Health Screen: Child needs to be seen by a m                                                                                                                                                                              | oriate                                                                            |                                                                                                                                                                                                                                                                                                                                                                                                                                                                                                                                                                                                                                                                                                                                                                                                                                                                                                                                                                                                                                                                                                                                                                                                                                                                                                                                                                                                                                                                                                                                                                                                                                                                                                                                                                                                                                                                                                                                                                                                                                                                                                                                | ×                                                                                            |          |
| justification for why placement is still approp<br>Mental Health Screen<br>Mental Health Screen: Child needs to be seen by a m<br>Child /Youth Results                                                                                                                                                      | oriate<br>nental health profession                                                | nal or should be under the care of                                                                                                                                                                                                                                                                                                                                                                                                                                                                                                                                                                                                                                                                                                                                                                                                                                                                                                                                                                                                                                                                                                                                                                                                                                                                                                                                                                                                                                                                                                                                                                                                                                                                                                                                                                                                                                                                                                                                                                                                                                                                                             | of a mental health professional.                                                             | 4        |
| justification for why placement is still approp<br>Mental Health Screen<br>Mental Health Screen: Child needs to be seen by a m<br>Child (Youth Results<br>Trauma Score:                                                                                                                                     | nental health profession<br>13 of 57                                              | nal or should be under the care of                                                                                                                                                                                                                                                                                                                                                                                                                                                                                                                                                                                                                                                                                                                                                                                                                                                                                                                                                                                                                                                                                                                                                                                                                                                                                                                                                                                                                                                                                                                                                                                                                                                                                                                                                                                                                                                                                                                                                                                                                                                                                             | ×                                                                                            | 4        |
| Justification for why placement is still approp<br>Mental Health Screen<br>Mental Health Screen: Child needs to be seen by a m<br>Child Mouth Results<br>Trauma Score:<br>Life Functioning Score:                                                                                                           | oriate<br>nental health profession                                                | nal or should be under the care of                                                                                                                                                                                                                                                                                                                                                                                                                                                                                                                                                                                                                                                                                                                                                                                                                                                                                                                                                                                                                                                                                                                                                                                                                                                                                                                                                                                                                                                                                                                                                                                                                                                                                                                                                                                                                                                                                                                                                                                                                                                                                             | of a mental health professional.<br><u>History of CANS Results</u>                           | 4        |
| Mental Health Screen<br>Mental Health Screen<br>Mental Health Screen: Child needs to be seen by a m<br>Child Youth Results<br>Trauma Score:<br>Life Functioning Score:<br>School:                                                                                                                           | nental health profession<br>13 of 57<br>6 of 111                                  | nal or should be under the care of should be under the care of should be under the care of should be shoul | of a mental health professional.<br><u>History of CANS Results</u><br>0 of 15                | <u>s</u> |
| Mental Health Screen<br>Mental Health Screen<br>Mental Health Screen: Child needs to be seen by a m<br>Child Mouth Results<br>Trauma Score:<br>Life Functioning Score:<br>School:<br>Child Mouth & Family Acculturation Score:                                                                              | nental health profession<br>13 of 57<br>6 of 111<br>0 of 12                       | nal or should be under the care of should be under the care of second se | of a mental health professional.<br><u>History of CANS Results</u><br>0 of 15                | s        |
| justification for why placement is still approp<br>Mental Health Screen<br>Mental Health Screen: Child needs to be seen by a m                                                                                                                                                                              | nental health profession<br>13 of 57<br>6 of 111<br>0 of 12<br>1 of 21            | nal or should be under the care of<br>Sexual Abuse Score:<br>Developmental Score:                                                                                                                                                                                                                                                                                                                                                                                                                                                                                                                                                                                                                                                                                                                                                                                                                                                                                                                                                                                                                                                                                                                                                                                                                                                                                                                                                                                                                                                                                                                                                                                                                                                                                                                                                                                                                                                                                                                                                                                                                                              | of a mental health professional.<br>History of CANS Results<br>0 of 15<br>0 of 12<br>0 of 24 | S        |
| iustification for why placement is still approp<br>Mental Health Screen<br>Mental Health Screen: Child needs to be seen by a m<br>Child Youth Results<br>Trauma Score:<br>Life Functioning Score:<br>School:<br>Child /Youth & Family Acculturation Score:<br>Child /Youth Behaviora/Emotional Needs Score: | nental health profession<br>13 of 57<br>6 of 111<br>0 of 12<br>1 of 21<br>1 of 33 | al or should be under the care of Sexual Abuse Score:<br>Developmental Score:<br>I denal Score:                                                                                                                                                                                                                                                                                                                                                                                                                                                                                                                                                                                                                                                                                                                                                                                                                                                                                                                                                                                                                                                                                                                                                                                                                                                                                                                                                                                                                                                                                                                                                                                                                                                                                                                                                                                                                                                                                                                                                                                                                                | of a mental health professional.<br><u>History of CANS Results</u><br>0 of 15<br>0 of 12     | 33       |