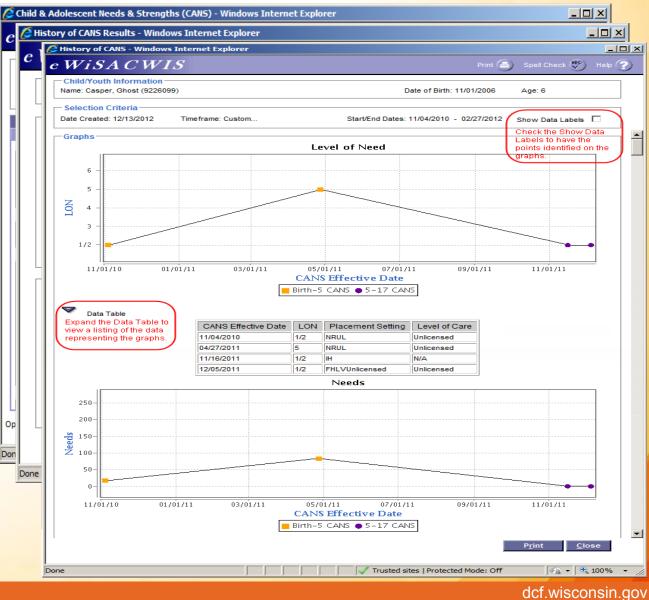

# Agenda

- Supervising Decision Making using CANS Actionable Items
- CANS Supervisory Approval
- General Supervision of the CANS
- Where does CANS information go?
- Reports, Dashboards, and CANS History